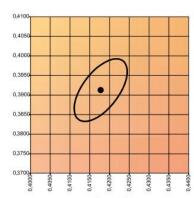

### **Colour stability:**

GOLD MacAdam ellipse: 3SDCM

GOLD+ MacAdam ellipse: 4SDCM

MEAT+ MacAdam ellipse: 3SDCM

MEAT MacAdam ellipse: 4SDCM

FRUIT MacAdam ellipse: 3SDCM

FISH MacAdam ellipse: 3SDCM

Special Spectrum for different kinds of foods, it is provided by quality module 3-4 SDCM, which means the light colour will not change over the LED operation.