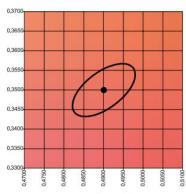

### **Colour stability:**

GOLD MacAdam ellipse: 3SDCM

GOLD+ MacAdam ellipse: 4SDCM

MEAT+ MacAdam ellipse: 3SDCM

MEAT MacAdam ellipse: 4SDCM

FRUIT MacAdam ellipse: 3SDCM

FISH MacAdam ellipse: 3SDCM

Special Spectrum for different kinds of foods, it is provided by quality module 3-4 SDCM, which means the light colour will not change over the LED operation.