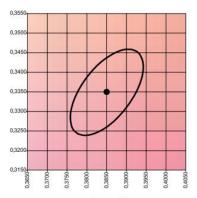

### **Colour stability:**

GOLD MacAdam ellipse: 3SDCM

GOLD+ MacAdam ellipse: 4SDCM

MEAT+ MacAdam ellipse: 3SDCM

MEAT MacAdam ellipse: 4SDCM

FRUIT MacAdam ellipse: 3SDCM

FISH MacAdam ellipse: 3SDCM

Special Spectrum for different kinds of foods, it is provided by quality module 3-4 SDCM, which means the light colour will not change over the LED operation.