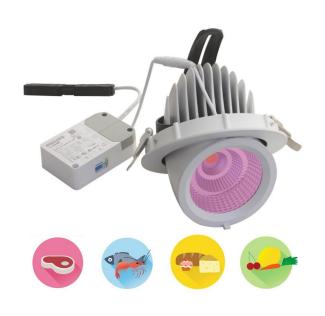

# **LED Gimbal Downlight Meat**

### **Description:**

The "Meat Light" modules offer a color spectrum that enhances the red of the meat. A striking contrast is created between the range of red colors, which visually guarantees a fresher and more attractive appearance of the meat without affecting the rest of the colors that surround it. It accentuate the red and pink color of the food but always respecting the whites of the meat, such as pork, poultry and sausages, the product will be much fresher and more appetizing to the eye without having to color distortion.

The economic and elegant design of this luminaire was developed for very specific food lighting applications. Food products are displayed in the best light possible with this fully adjustable product with three different beam angles, exceptional reflector and efficiency of up to 94%.

## **Application:**

Application: Butcher Meat, Cold Meat Sausage & Poultry

Without Lighting

Meat Lighting

Shenzhen Opte Lighting Co., Ltd http:// Tel: 0086-755-21076279 Email