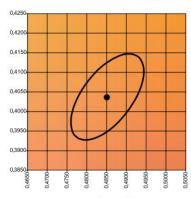

### **Colour stability:**

GOLD MacAdam ellipse: 3SDCM

GOLD+ MacAdam ellipse: 4SDCM

MEAT+ MacAdam ellipse: 3SDCM

MEAT MacAdam ellipse: 4SDCM

FRUIT MacAdam ellipse: 3SDCM

FISH MacAdam ellipse: 3SDCM

Special Spectrum for different kinds of foods, it is provided by quality module 3-4 SDCM, which means the light colour will not change over the LED operation.