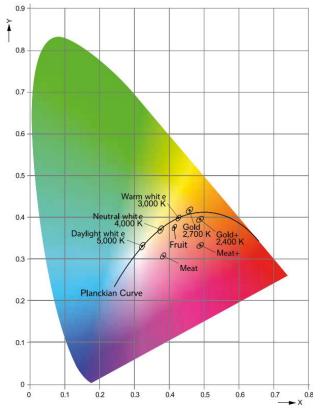

### **Colour stability:**

GOLD MacAdam ellipse: 3SDCM

GOLD+ MacAdam ellipse: 4SDCM

MEAT+ MacAdam ellipse: 3SDCM

MEAT MacAdam ellipse: 4SDCM

FRUIT MacAdam ellipse: 3SDCM

FISH MacAdam ellipse: 3SDCM

Special Spectrum for different kinds of foods, it is provided by quality module 3-4 SDCM, which means the light colour will not change over the LED operation.