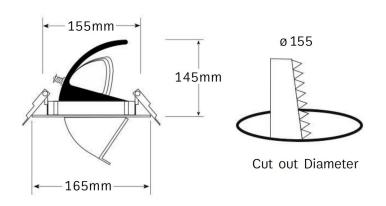

Housing material: aluminum.

Housing color: White, Black

• Dimmable : No/OFF / Triac Dim/ 0-10V Dim/ DALI Dim

● Working environment temperature: -20oc ~ +45oc.

Lamp Certificates: CE ROSH SAA

Driver Certificates: TUV CB UL CE ROSH SAA

| Model No.     | Input voltage(V)         | Power<br>(w) | LED Chip  | Lumen<br>(Im) (±5%) | ССТ   | Beam angle(o) | Application | Color |
|---------------|--------------------------|--------------|-----------|---------------------|-------|---------------|-------------|-------|
| OP-DLT35W ME  | AC220-240V<br>AC110-277V | 35W          | Bridgelux | 2450LM              | Meat  | 24, 38,60     | Pork        | WH/BK |
| OP-DLT35W ME+ | AC220-240V<br>AC110-277V | 35W          | Bridgelux | 2450LM              | Meat+ | 24, 38,60     | Beef        | WH/BK |







### **Colour stability:**



GOLD MacAdam ellipse: 3SDCM



GOLD+ MacAdam ellipse: 4SDCM



MEAT+ MacAdam ellipse: 3SDCM



MEAT MacAdam ellipse: 4SDCM



FRUIT MacAdam ellipse: 3SDCM



FISH MacAdam ellipse: 3SDCM



Special Spectrum for different kinds of foods, it is provided by quality module 3-4 SDCM, which means the light colour will not change over the LED operation.