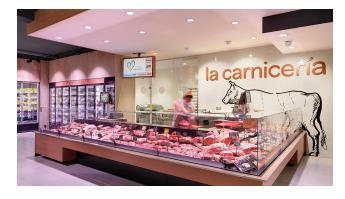

### **Description:**

The "Meat Light" modules offer a color spectrum that enhances the red of the meat. A striking contrast is created between the range of red colors, which visually guarantees a fresher and more attractive appearance of the meat without affecting the rest of the colors that surround it. It accentuate the red and pink color of the food but always respecting the whites of the meat, such as pork, poultry and sausages, the product will be much fresher and more appetizing to the eye without having to color distortion.

The economic and elegant design of this luminaire was developed for very specific food lighting applications. Food products are displayed in the best light possible with this fully adjustable product with three different beam angles, exceptional reflector and efficiency of up to 94%.

## **Application:**

Application: Butcher Meat, Cold Meat Sausage & Poultry

Without Lighting

Meat Lighting

Shenzhen Opte Lighting Co., Ltd http:// Tel: 0086-755-21076279 Email