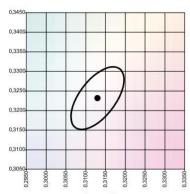

### **Colour stability:**

GOLD MacAdam ellipse: 3SDCM

GOLD+ MacAdam ellipse: 4SDCM

MEAT+ MacAdam ellipse: 3SDCM

MEAT MacAdam ellipse: 4SDCM

FRUIT MacAdam ellipse: 3SDCM

FISH MacAdam ellipse: 3SDCM

Special Spectrum for different kinds of foods, it is provided by quality module 3-4 SDCM, which means the light colour will not change over the LED operation.