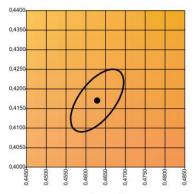

### **Colour stability:**

GOLD MacAdam ellipse: 3SDCM

GOLD+ MacAdam ellipse: 4SDCM

MEAT+ MacAdam ellipse: 3SDCM

MEAT MacAdam ellipse: 4SDCM

FRUIT MacAdam ellipse: 3SDCM

FISH MacAdam ellipse: 3SDCM

Special Spectrum for different kinds of foods, it is provided by quality module 3-4 SDCM, which means the light colour will not change over the LED operation.