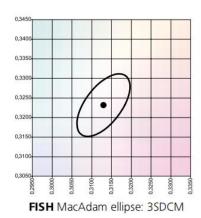

### **Colour stability:**

GOLD+ MacAdam ellipse: 4SDCM

Special Spectrum for different kinds of foods ,it is provided by quality module 3-4 SDCM, which means the light colour will not change over the LED operation.