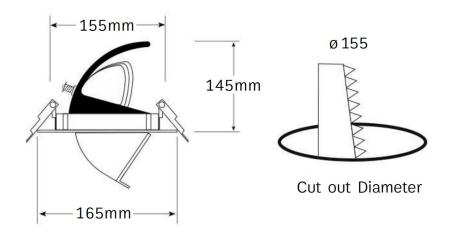

The economic and elegant design of this luminaire was developed for very specific food lighting applications. Food products are displayed in the best light possible

with this fully adjustable product with three different beam angles, exceptional reflector and efficiency of up to 94%.

#### **Technical:**

- Power supply : Philips Lifud Archi
- Housing material: aluminum.
- Housing color: White, Black
- Dimmable : No/OFF / Triac Dim/ 0-10V Dim/ DALI Dim
- Working environment temperature: -20oc ~ +45oc.
- Lamp Certificates: CE ROSH SAA
- Driver Certificates : TUV CB UL CE ROSH SAA