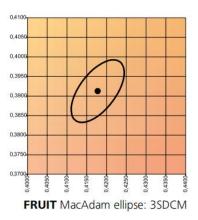

### **Colour stability:**

GOLD+ MacAdam ellipse: 4SDCM

Special Spectrum for different kinds of foods ,it is provided by quality module 3-4 SDCM, which means the light colour will not change over the LED operation.