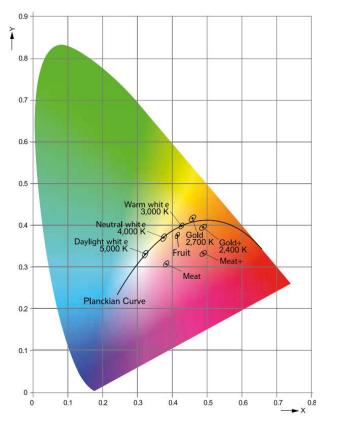

### **Colour stability:**

GOLD+ MacAdam ellipse: 4SDCM

Special Spectrum for different kinds of foods ,it is provided by quality module 3-4 SDCM, which means the light colour will not change over the LED operation.