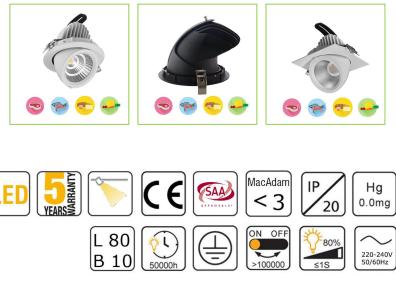

- The fresh food light is ideal to support the vibrancy of rich natural colors
- Minimize food discoloration and create attractive
- No polluting or toxic element such as mercury, lead, does not emit UV rays
- Reduce heat from lighting fixtures especially in areas with perishable products
- Cover a wider colour spectrum than traditional fluorescents lamps
- Flexible beam direction adjustable: 355° horizontally and 90° vertically.
- Medium useful life > 50,000 hours (L80B50) at ambient temperature of 25 °C

#### **Technical:**

- Power supply : Philips Lifud Archi
- Housing material: aluminum.
- Housing color: White, Black
- Dimmable : No/OFF / Triac Dim/ 0-10V Dim/ DALI Dim
- Working environment temperature: -20oc ~ +45oc.
- Lamp Certificates: CE ROSH SAA
- Driver Certificates : TUV CB UL CE ROSH SAA

### **Colour stability:**

GOLD+ MacAdam ellipse: 4SDCM

Special Spectrum for different kinds of foods ,it is provided by quality module 3-4 SDCM, which means the light colour will not change over the LED operation.