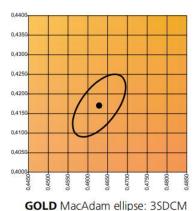

### **Colour stability:**

GOLD+ MacAdam ellipse: 4SDCM

Special Spectrum for different kinds of foods ,it is provided by quality module 3-4 SDCM, which means the light colour will not change over the LED operation.