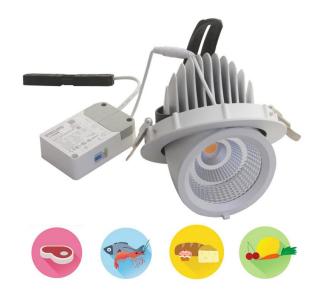

The economic and elegant design of this luminaire was developed for very specific food lighting applications. Food products are displayed in the best light possible

with this fully adjustable product with three different beam angles, exceptional reflector and efficiency of up to 94%.

### **Application:**

Application : Fish , Frozen product and Dairy

Shenzhen Opte Lighting Co., Ltd Tel: 0086-755-21076279 Shenzhen office : Building 14K No http:// www.opteled.net Email: info@szopte.com http://opteled.en.alibaba.com

| Model No.    | Input voltage(V)         | Power<br>(w) | LED Chip  | Lumen<br>(lm) (±5%) | ССТ   | Beam angle(o) | Application     | Color |
|--------------|--------------------------|--------------|-----------|---------------------|-------|---------------|-----------------|-------|
| OP-DLT35W FR | AC220-240V<br>AC110-277V | 35W          | Bridgelux | 3500LM              | 4000K | 24, 38,60     | Fruit Vegetable | WH/BK |