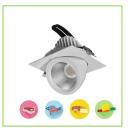

# **LED Gimbal Downlight Bakery**

The economic and elegant design of this luminaire was developed for very specific food lighting applications. Food products are displayed in the best light possible with this fully adjustable product with three different beam angles, exceptional reflector and efficiency of up to 94%.

#### **Features:**

- The warm brownish shades of GOLD CCT add a crispy look
- Minimize food discoloration and create attractive
- No polluting or toxic element such as mercury, lead, does not emit UV rays
- Reduce heat from lighting fixtures especially in areas with perishable products
- Cover a wider colour spectrum than traditional fluorescents lamps
- Flexible beam direction adjustable: 360° rotation on horizontal and 60° adjustion on vertical
- Medium useful life > 50,000 hours (L80B50) at ambient temperature of 25 °C