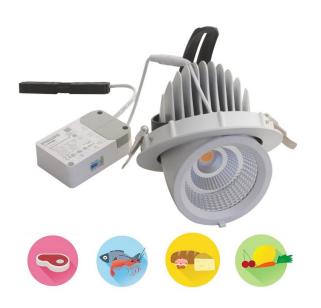

The economic and elegant design of this luminaire was developed for very specific food lighting applications. Food products are displayed in the best light possible with this fully adjustable product with three different beam angles, exceptional reflector and efficiency of up to 94%.

#### **Features:**

- The warm brownish shades of GOLD CCT add a crispy look
- Minimize food discoloration and create attractive
- No polluting or toxic element such as mercury, lead, does not emit UV rays
- Reduce heat from lighting fixtures especially in areas with perishable products
- Cover a wider colour spectrum than traditional fluorescents lamps
- Flexible beam direction adjustable: 360° rotation on horizontal and 60° adjustion on vertical
- Medium useful life > 50,000 hours (L80B50) at ambient temperature of 25 °C

## **Technical:**

• Power supply : Power supply : Philips Lifud Archi

Housing material: aluminum.

Housing color: White, Black

Dimmable : No/OFF / Triac Dim/ 0-10V Dim/ DALI Dim

● Working environment temperature: -20oc ~ +45oc.

Lamp Certificates: CE ROSH SAA

Driver Certificates: TUV CB UL CE ROSH SAA

| Model No.       | Input voltage(V)         | Power<br>(w) | LED Chip  | Lumen<br>(Im) (±5%) | ССТ   | Beam angle(o) | Application  | Color |
|-----------------|--------------------------|--------------|-----------|---------------------|-------|---------------|--------------|-------|
| OP-DLT35W Gold  | AC220-240V<br>AC110-277V | 35W          | Bridgelux | 3150LM              | 2700K | 24, 38,60     | Bread Cheese | WH/BK |
| OP-DLT35W Gold+ | AC220-240V<br>AC110-277V | 35W          | Bridgelux | 3150LM              | 2400K | 24, 38,60     | Bread Cheese | WH/BK |