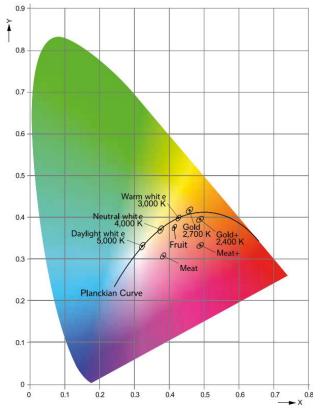

#### **Description:**

it is vital to use light sources with excellent colors rendition CRI ≥95 to ensure that customers are satisfied with the freshness and quality of their choices, for baked items it is the best to use warmer light color temperature of 2700K&2400K ,Which really brings out the special golden colors we love in our fresh bread and pastries ,Baked goods and cheeses are susceptible to IR and UV radiation, which can cause breads to dry and cheeses to sweat and discolour ,LED light no emitting IR and UV and lower heat , The warm brownish shades of GOLD CCT add a crispy look ,we can achieve the " fresh out of the oven" appearance to make sure bakery products cannot be overlooked.

#### **Features:**

- The warm brownish shades of GOLD CCT add a crispy look
- Minimize food discoloration and create attractive
- No polluting or toxic element such as mercury, lead, does not emit UV rays
- Reduce heat from lighting fixtures especially in areas with perishable products
- Cover a wider colour spectrum than traditional fluorescents lamps
- Flexible beam direction adjustable: 360° rotation on horizontal and 60° adjustion on vertical
- Medium useful life > 50,000 hours (L80B50) at ambient temperature of 25 °C

## **Colour stability:**

GOLD MacAdam ellipse: 3SDCM

GOLD+ MacAdam ellipse: 4SDCM

MEAT+ MacAdam ellipse: 3SDCM

MEAT MacAdam ellipse: 4SDCM

FRUIT MacAdam ellipse: 3SDCM

FISH MacAdam ellipse: 3SDCM

Special Spectrum for different kinds of foods, it is provided by quality module 3-4 SDCM, which means the light colour will not change over the LED operation.