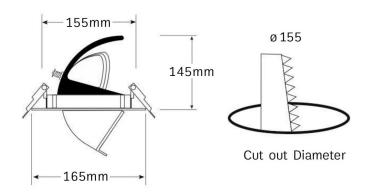

## **Technical:**

• Power supply : Power supply : Philips Lifud Archi

Housing material: aluminum.

Housing color: White, Black

Dimmable : No/OFF / Triac Dim/ 0-10V Dim/ DALI Dim

● Working environment temperature: -20oc ~ +45oc.

Lamp Certificates: CE ROSH SAA

Driver Certificates: TUV CB UL CE ROSH SAA

| Model No.       | Input voltage(V)         | Power<br>(w) | LED Chip  | Lumen<br>(Im) (±5%) | ССТ   | Beam angle(o) | Application  | Color |
|-----------------|--------------------------|--------------|-----------|---------------------|-------|---------------|--------------|-------|
| OP-DLT35W Gold  | AC220-240V<br>AC110-277V | 35W          | Bridgelux | 3150LM              | 2700K | 24, 38,60     | Bread Cheese | WH/BK |
| OP-DLT35W Gold+ | AC220-240V<br>AC110-277V | 35W          | Bridgelux | 3150LM              | 2400K | 24, 38,60     | Bread Cheese | WH/BK |