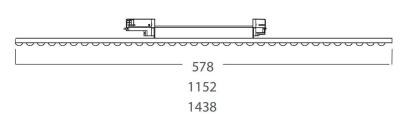

### **Application:**

- Shopping mall, Supermarket and fashion store lighting.showroom lighting.
- Food Lighting (Meat Fruit Vegetable Bread etc.)

Dimension (mm)

Tel: 0086-755-21076279

Email: info@szopte.com

Driver Certificates: TUV CB UL CE ROSH SAA

| Ref. Photo | Model No.         | Power                       | Dimension | Luminous        |             |                                           |          |
|------------|-------------------|-----------------------------|-----------|-----------------|-------------|-------------------------------------------|----------|
|            |                   |                             |           | Lumen           | LM/W        | Beam Angle                                | Function |
|            | OP-TLL025-60XX-TC | 60W can adjust 55w /50w/42w | 1438mm    | Max<br>9000LM   | 160<br>LMW  | 90° / 60° /DS25° /<br>120° ( Milky cover) | ON/OFF   |
|            | OP-TLL025-68XX-PC | 68W can adjust 54w /45w/36w |           | Max<br>10,500LM |             |                                           | ON/OFF   |
|            | OP-TLL025-68XX-T4 | MAX 68W                     |           | Max<br>10,500LM |             |                                           | DALI     |
|            | OP-TLL024-48XX-TC | 48W can adjust 44w /40w/34w | 1150mm    | Max<br>7000LM   | 150<br>LM/W | 90° / 60° /DS25° /<br>120° ( Milky cover) | ON/OFF   |
|            | OP-TLL024-55XX-T4 | MAX 55W                     | TISUMM    | MAX<br>8000 LM  |             |                                           | DALI     |
|            | OP-TLL022-25-S1   | OFIM                        | 1150mm    | 3500LM          | 140<br>LMW  | DS25° /60° /90°                           | ON/OFF   |
|            | OP-TLL022-25-B4   | 25W                         |           |                 |             |                                           | DALI     |