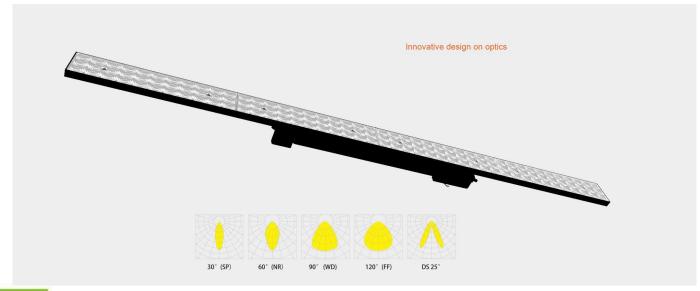

#### Features:

- Universal track adaptor, compatible with European 3-circuit tracks.
- 90% transmittance optical lens.
- Light distributions: narrow, spot, wide beam angle, asymmetric, double asymmetric
- Power switchable 60W can adjust 55w /50w/42w
- Flicker free driver compatible with ON/OFF, Dali, 0-10V, triac dimmable.
- Black and white housing

Driver Certificates: TUV CB UL CE ROSH SAA

| Ref. Photo | Model No.         | Power                       | Dimension | Luminous        |             |                                           |          |
|------------|-------------------|-----------------------------|-----------|-----------------|-------------|-------------------------------------------|----------|
|            |                   |                             |           | Lumen           | LM/W        | Beam Angle                                | Function |
|            | OP-TLL025-60XX-TC | 60W can adjust 55w /50w/42w | 1438mm    | Max<br>9000LM   | 160<br>LMW  | 90° / 60° /DS25° /<br>120° ( Milky cover) | ON/OFF   |
|            | OP-TLL025-68XX-PC | 68W can adjust 54w /45w/36w |           | Max<br>10,500LM |             |                                           | ON/OFF   |
|            | OP-TLL025-68XX-T4 | MAX 68W                     |           | Max<br>10,500LM |             |                                           | DALI     |
|            | OP-TLL024-48XX-TC | 48W can adjust 44w /40w/34w | 1150mm    | Max<br>7000LM   | 150<br>LM/W | 90° / 60° /DS25° /<br>120° ( Milky cover) | ON/OFF   |
|            | OP-TLL024-55XX-T4 | MAX 55W                     | TISUMM    | MAX<br>8000 LM  |             |                                           | DALI     |
|            | OP-TLL022-25-S1   | OFIM                        | 1150mm    | 3500LM          | 140<br>LMW  | DS25° /60° /90°                           | ON/OFF   |
|            | OP-TLL022-25-B4   | 25W                         |           |                 |             |                                           | DALI     |