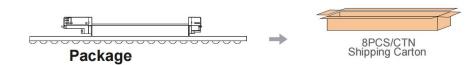

## Package:

| Code | Outer Carton    | Qty/Carton | Unit N.W | G.W/Carton |
|------|-----------------|------------|----------|------------|
| 0.6m | 680*370*205mm   | 8Pcs       | 850g     | 10KG       |
| 1.2m | 1250*370*205mm  | 8Pcs       | 1350g    | 14KG       |
| 1.5m | 1540*370*205 mm | 8Pcs       | 1750g    | 16KG       |