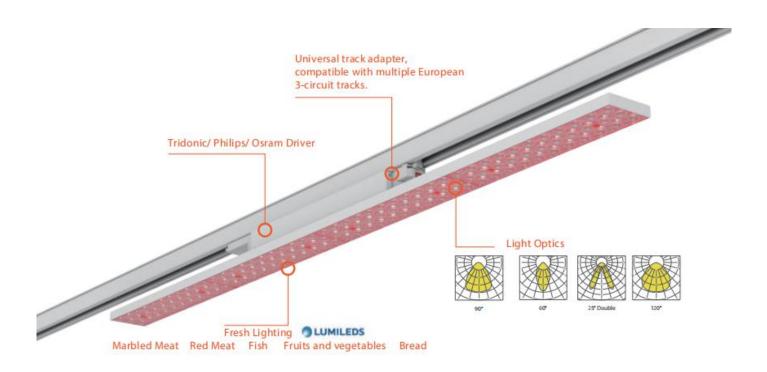

### **Description:**

Track linear series allows the end user to select power from 60W 55W 50W 42W by switch for different lumen request. Luminaire runs parallel to the track for a uniform appearance and bright illumination up to 10500 lumens. Track Linear includes a diffused lens for glare control and even illumination. Optional asymmetric and double asymmetric lenses make the Track Linear an excellent solution for wall washing, sign and aisle lighting. Add the optional visor to conceal the light source when using the asymmetrical lens. An exceptional product for retail, commercial and hospitality applications.

#### Features:

- Universal track adaptor, compatible with European 3-circuit tracks.
- 90% transmittance optical lens.
- Light distributions: narrow, spot, wide beam angle, asymmetric, double asymmetric
- Power switchable 60W can adjust 55w /50w/42w
- Flicker free driver compatible with ON/OFF, Dali, 0-10V, triac dimmable.
- Black and white housing

#### Specification:

Power supply : TRIDONIC Track adapter: 4 wires 6 Wires Housing material: aluminum. • Dimming: No/OFF DALI Dimmable

Working environment temperature: -20oc ~ +45oc.

Lamp Certificates: CE ROSH SAA

### **Application:**

- Shopping mall, Supermarket and fashion store lighting.showroom lighting.
- Food Lighting (Meat Fruit Vegetable Bread etc.)

Dimension (mm)

Tel: 0086-755-21076279

Email: info@szopte.com