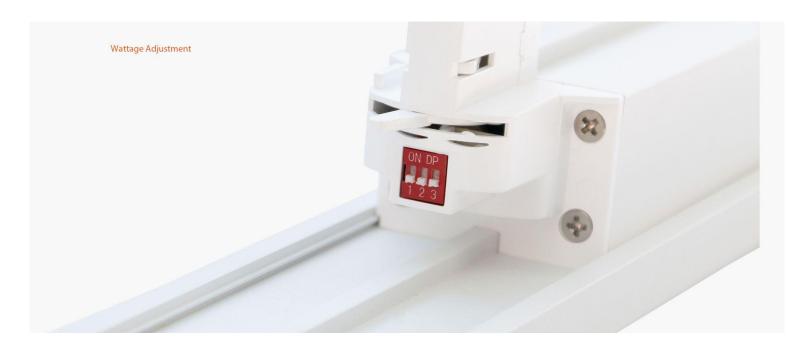

#### Features:

- Universal track adaptor, compatible with European 3-circuit tracks.
- 90% transmittance optical lens.
- Light distributions: narrow, spot, wide beam angle, asymmetric, double asymmetric
- Power switchable 60W can adjust 55w /50w/42w
- Flicker free driver compatible with ON/OFF, Dali, 0-10V, triac dimmable.
- Black and white housing