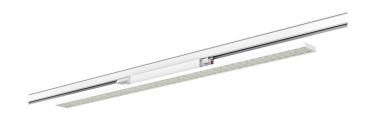

### **Description:**

Track linear series allows the end user to select power from 60W 55W 50W 42W by switch for different lumen request. Luminaire runs parallel to the track for a uniform appearance and bright illumination up to 10500 lumens. Track Linear includes a diffused lens for glare control and even illumination. Optional asymmetric and double asymmetric lenses make the Track Linear an excellent solution for wall washing, sign and aisle lighting. Add the optional visor to conceal the light source when using the asymmetrical lens. An exceptional product for retail, commercial and hospitality applications.

#### Features:

- Universal track adaptor, compatible with European 3-circuit tracks.
- 90% transmittance optical lens.
- Light distributions: narrow, spot, wide beam angle, asymmetric, double asymmetric
- Power switchable 60W can adjust 55w /50w/42w
- Flicker free driver compatible with ON/OFF, Dali, 0-10V, triac dimmable.
- Black and white housing

Driver Certificates: TUV CB UL CE ROSH SAA

| Ref. Photo | Model No.         | Power                       | Dimension | Luminous        |             |                                           |          |
|------------|-------------------|-----------------------------|-----------|-----------------|-------------|-------------------------------------------|----------|
|            |                   |                             |           | Lumen           | LM/W        | Beam Angle                                | Function |
|            | OP-TLL025-60XX-TC | 60W can adjust 55w /50w/42w | 1438mm    | Max<br>9000LM   | 160<br>LMW  | 90° / 60° /DS25° /<br>120° ( Milky cover) | ON/OFF   |
|            | OP-TLL025-68XX-PC | 68W can adjust 54w /45w/36w |           | Max<br>10,500LM |             |                                           | ON/OFF   |
|            | OP-TLL025-68XX-T4 | MAX 68W                     |           | Max<br>10,500LM |             |                                           | DALI     |
|            | OP-TLL024-48XX-TC | 48W can adjust 44w /40w/34w | 1150mm    | Max<br>7000LM   | 150<br>LM/W | 90° / 60° /DS25° /<br>120° ( Milky cover) | ON/OFF   |
|            | OP-TLL024-55XX-T4 | MAX 55W                     | TISUMM    | MAX<br>8000 LM  |             |                                           | DALI     |
|            | OP-TLL022-25-S1   | OFIM                        | 1150mm    | 3500LM          | 140<br>LMW  | DS25° /60° /90°                           | ON/OFF   |
|            | OP-TLL022-25-B4   | 25W                         |           |                 |             |                                           | DALI     |