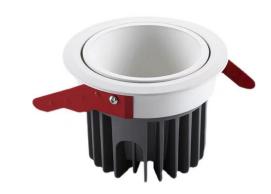

## **IP65 LED Downlight**

## **Description:**

Recessed IP65 Waterproof LED Downlight is required for zone regions near water sources. It makes the room look better and they will have a higher resistance to steams. This downlights finish paint by Anti-Corrisive materials and fully water-resistant which means they are the perfect option for outdoor LED downlights .

### Specification:

Power supply: Lifud / Eaglerise
Power Factor: >0.5 / > 0.9
Lighting Source: Bridgelux
Reflector: White or Black
Housing material: aluminum.
Housing color: White Black

● Working environment temperature: -20oc ~ +45oc.